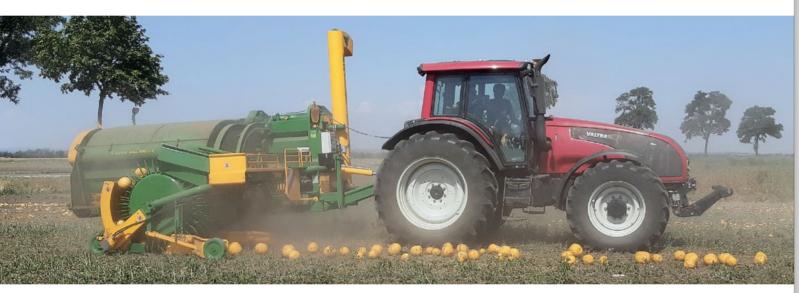

## **Pumpkin Seed Harvester**

Green Bull MASTER

technical specifications

performance: 800 kg seeds/ha/h

requirement: 90kW (122PS)

dimensions: I 5,90 m

w 2,55 m h 3,67 m

... 0,02 ...

### Why you should get the Green Bull MASTER?

- We provide the cleanest seeds on the market that is a proven fact.
  The noise reduced blower efficiently separates the seeds from the flesh.
  Less reject the seeds go into the tank.
  Damage free seed transportation within the machine the seeds are just free falling without being forced.
- No need for additional labour costs.

  Thanks to the inverse operating roller behind the spiked intake wheel even small pumpkins are picked up.
- Full operability (including separating and unloading) on steep slopes.

- **Time saving** no need to switch off the propeller shaft when doing 180° turns.
- Cost saving thanks to low power requirement.
- Ground preserving because of low net weight.
- The unique **stone trap door** under the crusher prevents stones from getting in the machine. The electronic control stops the conveyer belt automatically.
- Unique service we build every harvester and carry out maintainance. No third-party products no third-party maintenance.