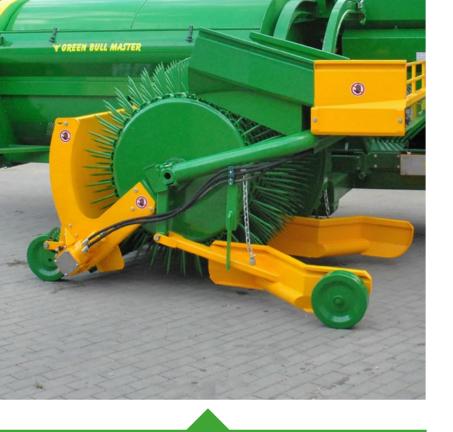

## **Pumpkin Seed Harvester**

Green Bull MASTER

technical specifications

performance: 800 kg seeds/ha/h

requirement: 90kW (122PS)

dimensions: I 5,90 m

w 2,55 m h 3,67 m

... 0,02 ...

### Why you should get the Green Bull MASTER?

- We provide the cleanest seeds on the market that is a proven fact.
  The noise reduced blower efficiently separates the seeds from the flesh.
  Less reject the seeds go into the tank.
  Damage free seed transportation within the machine the seeds are just free falling without being forced.
- No need for additional labour costs.

  Thanks to the inverse operating roller behind the spiked intake wheel even small pumpkins are picked up.
- Full operability (including separating and unloading) on steep slopes.

- **Time saving** no need to switch off the propeller shaft when doing 180° turns.
- Cost saving thanks to low power requirement.
- Ground preserving because of low net weight.
- The unique **stone trap door** under the crusher prevents stones from getting in the machine. The electronic control stops the conveyer belt automatically.
- Unique service we build every harvester and carry out maintainance. No third-party products no third-party maintenance.