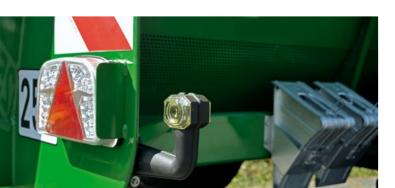

- road legal pumpkin seed harvester
- allowed for 25 km/h
- air braked axle
- fold-up spiked intake wheel
- rear lights according to traffic regulations

electronical monitoring on the harvester:

 oil quantity, oil temperature, hour meter, hydraulic oil und blower oil, stone trap door