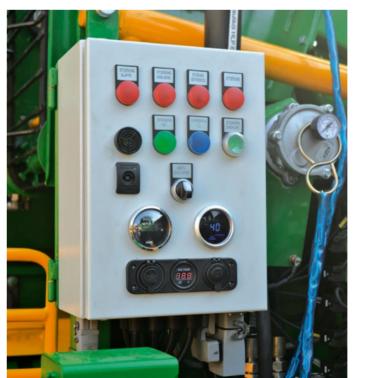

labelling in national language possible

 operation mode, unloading auger, drawbar, conveyor belt, seperator rotating direction, intake wheel, levelling – automatic/manual

labelling in national language possible

■ control block with electromagnetic ventils

- foldable guiding plates
- anti-reversing lock of the spiked intake wheel

- fully automatic stone trap door (opened in picture) with conveyer belt stop
- state of the art transfer box, forward-neutral-reverse gear of the crusher
- drive shaft with free wheel
- automatic levelling