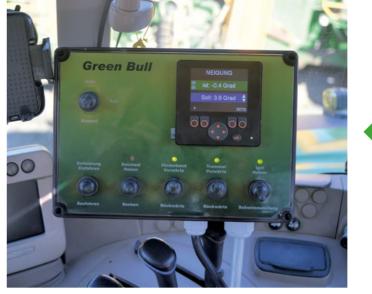

labelling in national language possible

 operation mode, unloading auger, drawbar, conveyor belt, seperator rotating direction, intake wheel, levelling – automatic/manual

labelling in national language possible