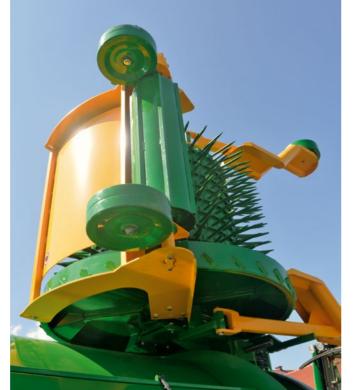

  Thanks to the inverse operating roller behind the spiked intake wheel even small pumpkins are picked up.
- Full operability (including separating and unloading) on steep slopes.

- **Time saving** no need to switch off the propeller shaft when doing 180° turns.
- Cost saving thanks to low power requirement.
- Ground preserving because of low net weight.
- The unique **stone trap door** under the crusher prevents stones from getting in the machine. The electronic control stops the conveyer belt automatically.
- Unique service we build every harvester and carry out maintainance. No third-party products no third-party maintenance.

■ control block with electromagnetic ventils

- foldable guiding plates
- anti-reversing lock of the spiked intake wheel

- fully automatic stone trap door (opened in picture) with conveyer belt stop
- state of the art transfer box, forward-neutral-reverse gear of the crusher
- drive shaft with free wheel
- automatic levelling