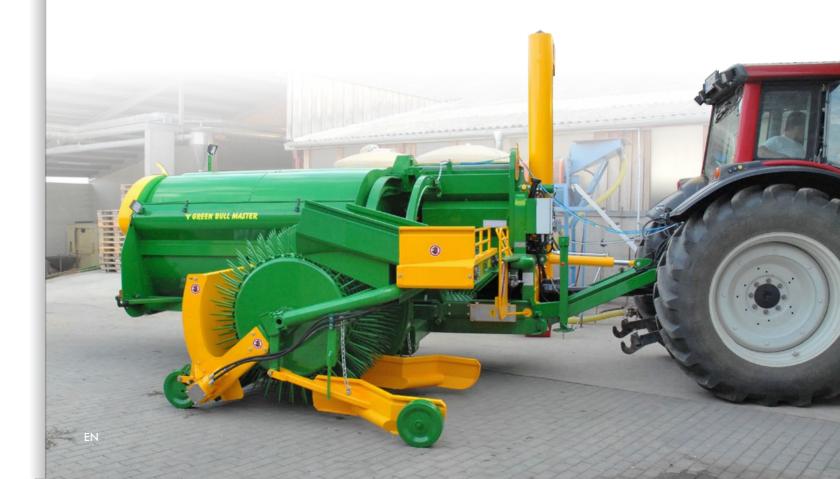

## **Pumpkin Seed Harvester**

Green Bull MASTER

technical specifications

performance: 800 kg seeds/ha/h

requirement: 90kW (122PS)

dimensions: I 5,90 m

w 2,55 m h 3,67 m

... 0,02 ...

### Why you should get the Green Bull MASTER?

- We provide the cleanest seeds on the market that is a proven fact.
  The noise reduced blower efficiently separates the seeds from the flesh.
  Less reject the seeds go into the tank.
  Damage free seed transportation within the machine the seeds are just free falling without being forced.
- No need for additional labour costs.

  Thanks to the inverse operating roller behind the spiked intake wheel even small pumpkins are picked up.
- Full operability (including separating and unloading) on steep slopes.

- **Time saving** no need to switch off the propeller shaft when doing 180° turns.
- Cost saving thanks to low power requirement.
- Ground preserving because of low net weight.
- The unique **stone trap door** under the crusher prevents stones from getting in the machine. The electronic control stops the conveyer belt automatically.
- Unique service we build every harvester and carry out maintainance. No third-party products no third-party maintenance.

■ control block with electromagnetic ventils

- foldable guiding plates
- anti-reversing lock of the spiked intake wheel

- fully automatic stone trap door (opened in picture) with conveyer belt stop
- state of the art transfer box, forward-neutral-reverse gear of the crusher
- drive shaft with free wheel
- automatic levelling

- propelled circular brush for seed transport from the main separator drum to the blower separator
- big seperator drum and a 1200 kg-tank

■ hydraulically outward-swinging auger tube with tailing elevator (no overhead hydraulic system)