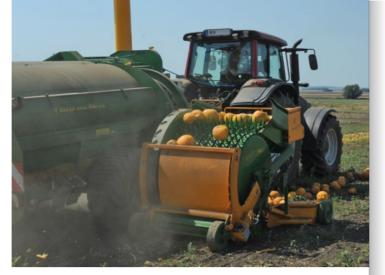

## **Pumpkin Seed Harvester**

Green Bull MASTER

technical specifications

performance: 800 kg seeds/ha/h

requirement: 90kW (122PS)

dimensions: I 5,90 m

w 2,55 m h 3,67 m

... 0,02 ...

### Why you should get the Green Bull MASTER?

- We provide the cleanest seeds on the market that is a proven fact.
  The noise reduced blower efficiently separates the seeds from the flesh.
  Less reject the seeds go into the tank.
  Damage free seed transportation within the machine the seeds are just free falling without being forced.
- No need for additional labour costs.

  Thanks to the inverse operating roller behind the spiked intake wheel even small pumpkins are picked up.
- Full operability (including separating and unloading) on steep slopes.

- **Time saving** no need to switch off the propeller shaft when doing 180° turns.
- Cost saving thanks to low power requirement.
- Ground preserving because of low net weight.
- The unique **stone trap door** under the crusher prevents stones from getting in the machine. The electronic control stops the conveyer belt automatically.
- Unique service we build every harvester and carry out maintainance. No third-party products no third-party maintenance.