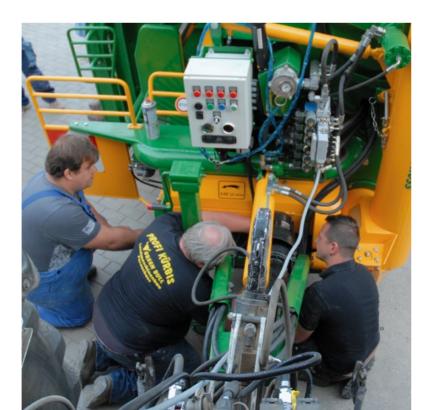

■ control block with electromagnetic ventils

- foldable guiding plates
- anti-reversing lock of the spiked intake wheel

- fully automatic stone trap door (opened in picture) with conveyer belt stop
- state of the art transfer box, forward-neutral-reverse gear of the crusher
- drive shaft with free wheel
- automatic levelling

- propelled circular brush for seed transport from the main separator drum to the blower separator
- big seperator drum and a 1200 kg-tank

■ hydraulically outward-swinging auger tube with tailing elevator (no overhead hydraulic system)