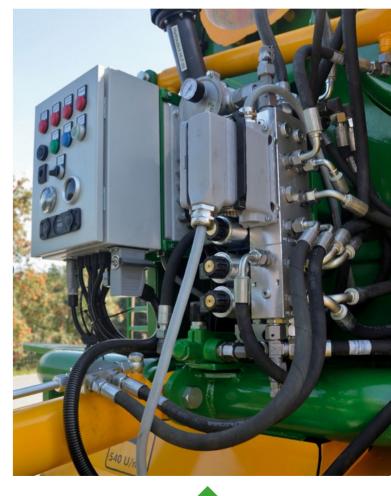

- road legal pumpkin seed harvester
- allowed for 25 km/h
- air braked axle
- fold-up spiked intake wheel
- rear lights according to traffic regulations

electronical monitoring on the harvester:

 oil quantity, oil temperature, hour meter, hydraulic oil und blower oil, stone trap door

labelling in national language possible

 operation mode, unloading auger, drawbar, conveyor belt, seperator rotating direction, intake wheel, levelling – automatic/manual

labelling in national language possible

■ control block with electromagnetic ventils

- foldable guiding plates
- anti-reversing lock of the spiked intake wheel

- fully automatic stone trap door (opened in picture) with conveyer belt stop
- state of the art transfer box, forward-neutral-reverse gear of the crusher
- drive shaft with free wheel
- automatic levelling