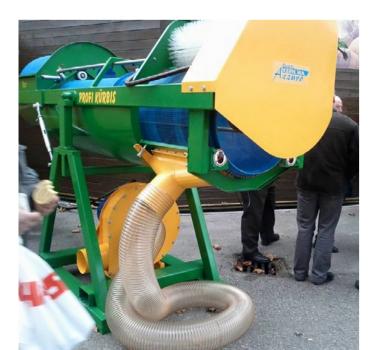

■ control block with electromagnetic ventils

- foldable guiding plates
- anti-reversing lock of the spiked intake wheel

- fully automatic stone trap door (opened in picture) with conveyer belt stop
- state of the art transfer box, forward-neutral-reverse gear of the crusher
- drive shaft with free wheel
- automatic levelling

- propelled circular brush for seed transport from the main separator drum to the blower separator
- big seperator drum and a 1200 kg-tank

■ hydraulically outward-swinging auger tube with tailing elevator (no overhead hydraulic system)