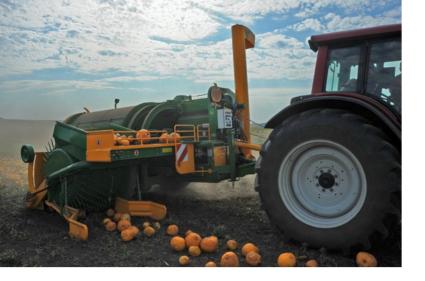

## **Pumpkin Seed Harvester**

Green Bull MASTER

technical specifications

performance: 800 kg seeds/ha/h

requirement: 90kW (122PS)

dimensions: I 5,90 m

w 2,55 m h 3,67 m

... 0,02 ...

### Why you should get the Green Bull MASTER?

- We provide the cleanest seeds on the market that is a proven fact.
  The noise reduced blower efficiently separates the seeds from the flesh.
  Less reject the seeds go into the tank.
  Damage free seed transportation within the machine the seeds are just free falling without being forced.
- No need for additional labour costs.

  Thanks to the inverse operating roller behind the spiked intake wheel even small pumpkins are picked up.
- Full operability (including separating and unloading) on steep slopes.

- **Time saving** no need to switch off the propeller shaft when doing 180° turns.
- Cost saving thanks to low power requirement.
- Ground preserving because of low net weight.
- The unique **stone trap door** under the crusher prevents stones from getting in the machine. The electronic control stops the conveyer belt automatically.
- Unique service we build every harvester and carry out maintainance. No third-party products no third-party maintenance.