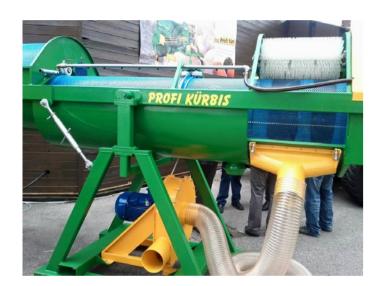

## **Pumpkin Seed Harvester**

Green Bull MASTER

technical specifications

performance: 800 kg seeds/ha/h

requirement: 90kW (122PS)

dimensions: I 5,90 m

w 2,55 m h 3,67 m

... 0,02 ...

mass: **5700 kg** 

technical changes possible

- propelled circular brush for seed transport from the main separator drum to the blower separator
- big seperator drum and a 1200 kg-tank

■ hydraulically outward-swinging auger tube with tailing elevator (no overhead hydraulic system)