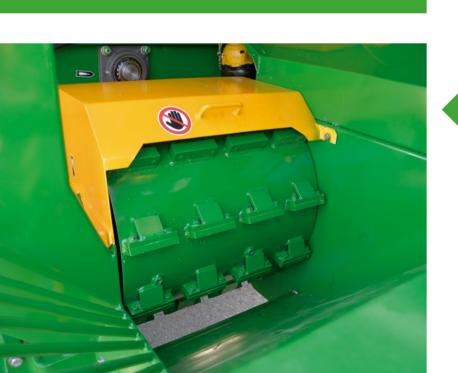

■ control block with electromagnetic ventils

- foldable guiding plates
- anti-reversing lock of the spiked intake wheel

- fully automatic stone trap door (opened in picture) with conveyer belt stop
- state of the art transfer box, forward-neutral-reverse gear of the crusher
- drive shaft with free wheel
- automatic levelling

- propelled circular brush for seed transport from the main separator drum to the blower separator
- big seperator drum and a 1200 kg-tank

■ hydraulically outward-swinging auger tube with tailing elevator (no overhead hydraulic system)