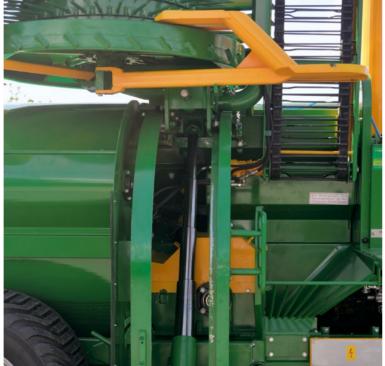

■ control block with electromagnetic ventils

- foldable guiding plates
- anti-reversing lock of the spiked intake wheel

- fully automatic stone trap door (opened in picture) with conveyer belt stop
- state of the art transfer box, forward-neutral-reverse gear of the crusher
- drive shaft with free wheel
- automatic levelling

- propelled circular brush for seed transport from the main separator drum to the blower separator
- big seperator drum and a 1200 kg-tank

■ hydraulically outward-swinging auger tube with tailing elevator (no overhead hydraulic system)