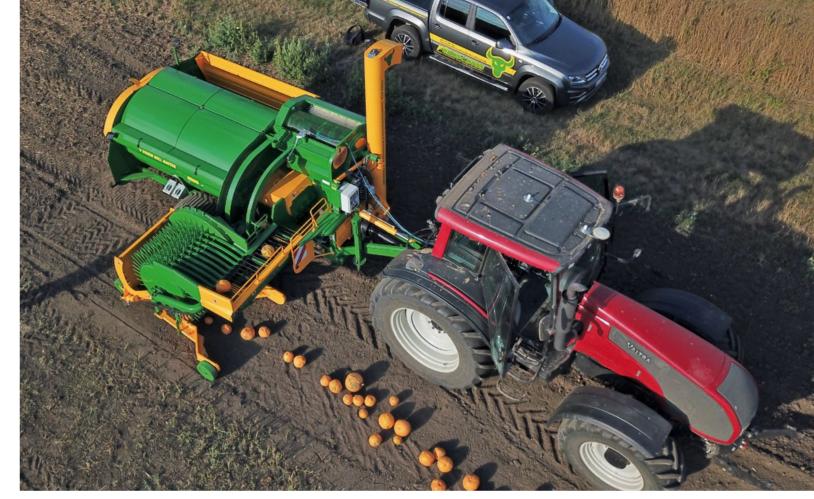

## **Pumpkin Seed Harvester**

Green Bull MASTER

technical specifications

performance: 800 kg seeds/ha/h

requirement: 90kW (122PS)

dimensions: I 5,90 m

w 2,55 m h 3,67 m

... 0,02 ...

mass: **5700 kg** 

technical changes possible