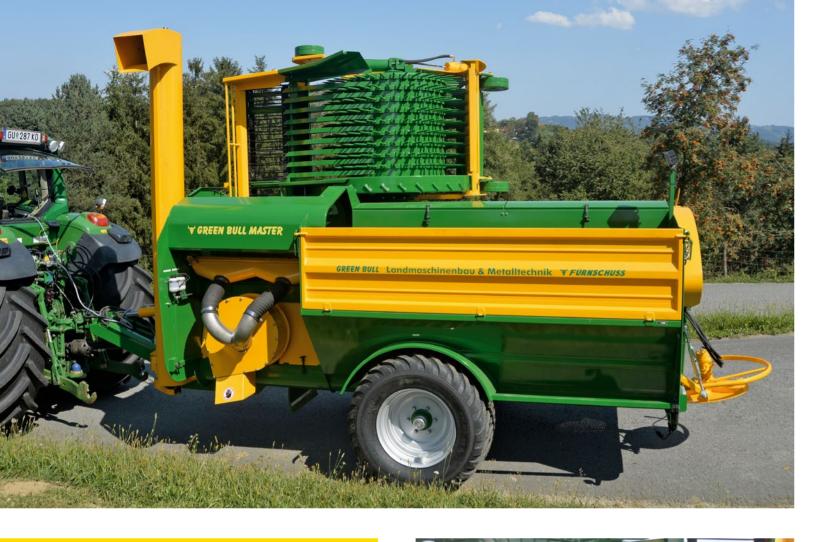

## **Pumpkin Seed Harvester**

Green Bull MASTER

technical specifications

performance: 800 kg seeds/ha/h

requirement: 90kW (122PS)

dimensions: I 5,90 m

w 2,55 m h 3,67 m

... 0,02 ...

mass: **5700 kg** 

technical changes possible