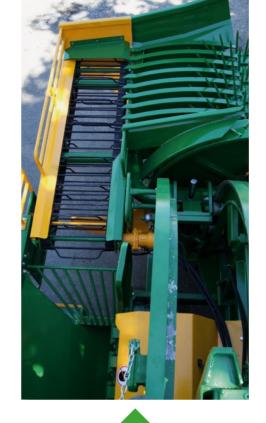

■ control block with electromagnetic ventils

- foldable guiding plates
- anti-reversing lock of the spiked intake wheel

- fully automatic stone trap door (opened in picture) with conveyer belt stop
- state of the art transfer box, forward-neutral-reverse gear of the crusher
- drive shaft with free wheel
- automatic levelling

- propelled circular brush for seed transport from the main separator drum to the blower separator
- big seperator drum and a 1200 kg-tank

■ hydraulically outward-swinging auger tube with tailing elevator (no overhead hydraulic system)