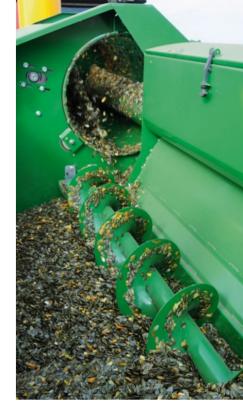

- propelled circular brush for seed transport from the main separator drum to the blower separator
- big seperator drum and a 1200 kg-tank

■ hydraulically outward-swinging auger tube with tailing elevator (no overhead hydraulic system)