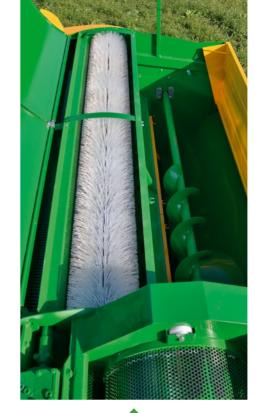

- propelled circular brush for seed transport from the main separator drum to the blower separator
- big seperator drum and a 1200 kg-tank

■ hydraulically outward-swinging auger tube with tailing elevator (no overhead hydraulic system)