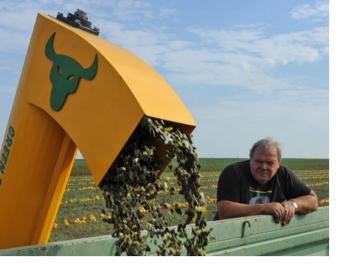

- propelled circular brush for seed transport from the main separator drum to the blower separator
- big seperator drum and a 1200 kg-tank

■ hydraulically outward-swinging auger tube with tailing elevator (no overhead hydraulic system)